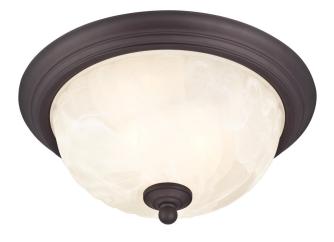

## Naveen

13 in. 2 Light Flush Oil Rubbed Bronze Finish White Alabaster Glass

#### Specifications

- Height: 6"
- Diameter: 13"
- Use (2) Medium (E26) Base Lamps, 60 Watt Maximum